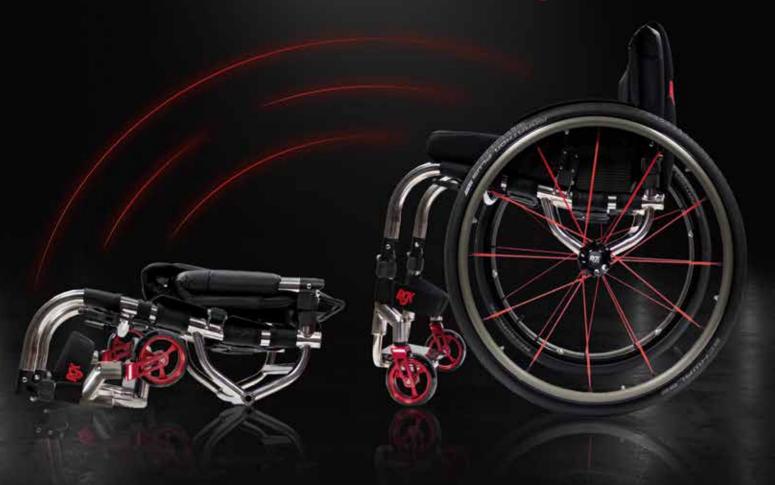

# Revolutionary Q-Lock Folding System

The Q-Lock Folding System transforms a lightweight rigid chair into one that can fit into most airplane overhead luggage compartments and compact car trunks without compromising on rigidity – all while weighing in at less than 5.5 Kg\* (12 lbs).

# How it Comes Together is Why it Sits Apart

Exquisite materials greet your senses, and innovative design exceeds your expectations. The Open (mono-tube) folding frame design coupled with the industry's first CX6 Cast Carbon Fiber™ components by Spinergy® made exclusively for RGK, takes the Octane FX's performance and style to a whole new level.