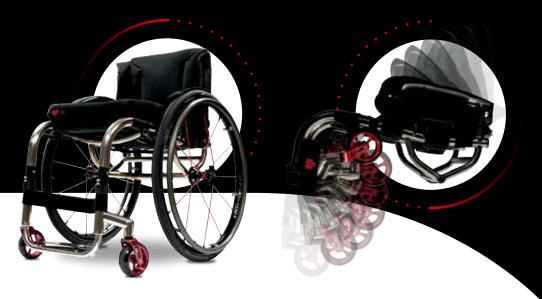

# Revolutionary Q-Lock Folding System

The Q-Lock Folding System transforms a lightweight rigid chair into one that can fit into most airplane overhead luggage compartments and compact car trunks without compromising on rigidity – all while weighing in at less than 5.5 Kg\* (12 lbs).